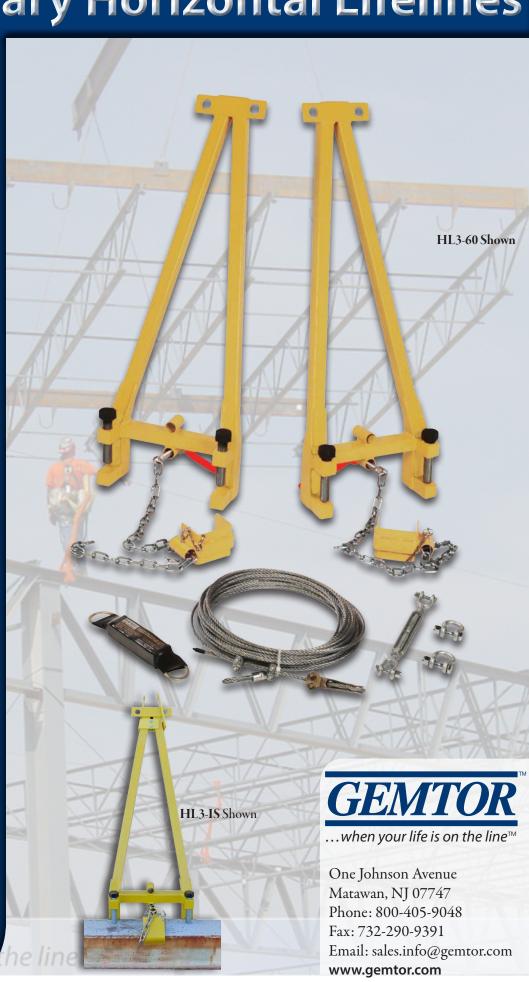

# **Temporary Horizontal Lifelines**

Gemtor's single/multi span horizontal lifeline system is the perfect choice for worker safety during bridge and building construction. Designed for quick and easy mounting to structural I-Beams, this complete kit includes everything you need to protect your workers while performing their tasks at heights. Each two (2) stanchion system can be used on a span of up to 60 feet. Intermediate stanchions and Add-On systems can be deployed to create a system of unlimited length.

### **Complete Systems**

**HL3-30** – Portable Horizontal Lifeline System for up to 30 ft. span. Includes; two (2) stanchions, energy absorber, cable and hardware.

HL3-60 – Portable Horizontal Lifeline System for up to 60 ft. span. Includes; two (2) stanchions, energy absorber, cable and hardware.

HL3-120 – Multi-span Portable Horizontal Lifeline System for up to 120 ft. span. Includes; two (2) end stanchions, one (1) passable intermediate stanchion, energy absorber, cable and hardware. HL3-180 – Multi-span Portable Horizontal Lifeline System for up to 180 ft. span. Includes; two (2) end stanchions, two (2) passable intermediate stanchions, energy absorber, cable and hardware.

## Components & Replacement Parts

HL3-S1 – Additional stanchion for portable horizontal lifeline system

HL3-IA – Bolt-on, passable intermediate adapter for use with HL3-S1

HL3-IS - Intermediate stanchion converts single-span system to multi-span system or allows multi-span system to be expanded up to 180 ft. total length.