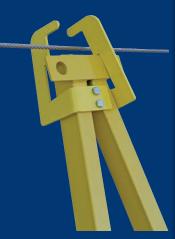

Large mounting bolts that provide more surface area contact, are located on the top side of the stanchion basing attachment to a beam safer and easier than competitive systems. The stanchions feature an adjustable U shaped clamp and safety chain system that wraps around the opposite top flange of the beam providing additional security. The chain is attached to a bolt that has a long handled nut for ease of tightening.

When the installation is complete, the provided tethered stainless steel pins are used to secure the position of the safety chain as it passes through the two (2) guides located on the stanchion and the clamp. The stanchions are extremely strong yet lightweight. They attach to the beam in a manner that minimally impacts the space required for the body of a worker to pass by.