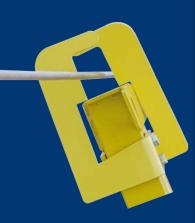

# Temporary Horizontal Lifelines

**HL3-IA**Pass Through Adapter

Technical Information on Back

## Components & Replacement Parts

HL3-S1 – Additional stanchion for portable horizontal lifeline system

HL3-IA – Bolt-on, passable intermediate adapter for use with HL3-S1

HL3-IS - Intermediate stanchion converts single-span system to multi-span system or allows multi-span system to be expanded up to 180 ft. total length.