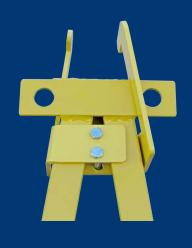

Large mounting bolts that provide more surface area contact, are located on the top side of the stanchion basing attachment to a beam safer and easier than competitive systems. The stanchions feature an adjustable U shaped clamp and safety chain system that wraps around the opposite top flange of the beam providing additional security. The chain is attached to a bolt that has a long handled nut for ease of tightening.

When the installation is complete, the provided tethered stainless steel pins are used to secure the position of the safety chain as it passes through the two (2) guides located on the stanchion and the clamp. The stanchions are extremely strong yet lightweight. They attach to the beam in a manner that minimally impacts the space required for the body of a worker to pass by.

#### **Features**

- ☑ Fits beams of up to 3" thick and 36" wide.
- ☑ Unique design angles stanchion away from the worker allowing more room.
- ☑ Spans of up to 60 feet between two (2) stanchions.
- ☑ For use as fall protection and/or a hand rail by up to two (2) workers.
- ☑ Attaches with top mounted bolts, plated chain and quick insert pins.
- ☑ No drilling or welding required.
- ☑ Compact and lightweight (stanchions weigh 35 pounds each).
- ✓ Reusable\*.
  - \* System shall be inspected before and after each use by a qualified person. In the event of a fall, the energy absorber, cable and lifeline hardware must be replaced.