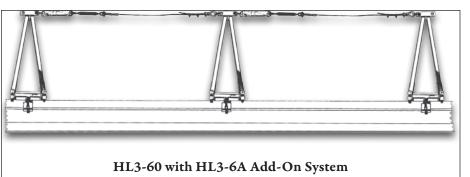

# **Add-On Systems**

HL3-3A – Portable Horizontal Lifeline Add-on System for up to 30 ft. span. Includes; one (1) stanchion, energy absorber, cable and hardware. HL3-6A – Portable Horizontal Lifeline Add-on System for up to 60 ft. span. Includes; one (1) stanchion, energy absorber, cable and hardware. HL3-12A – Portable Horizontal Lifeline Add-on System for up to 120 ft. span. Includes; one (1) stanchion, one (1) intermediate stanchion, energy absorber, cable and hardware.