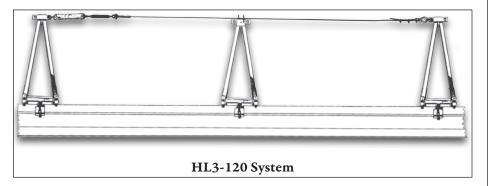

HL3-120 – Multi-span Portable Horizontal Lifeline System for up to 120 ft. span. Includes; two (2) end stanchions, one (1) passable intermediate stanchion, energy absorber, cable and hardware. HL3-180 – Multi-span Portable Horizontal Lifeline System for up to 180 ft. span. Includes; two (2) end stanchions, two (2) passable intermediate stanchions, energy absorber, cable and hardware.