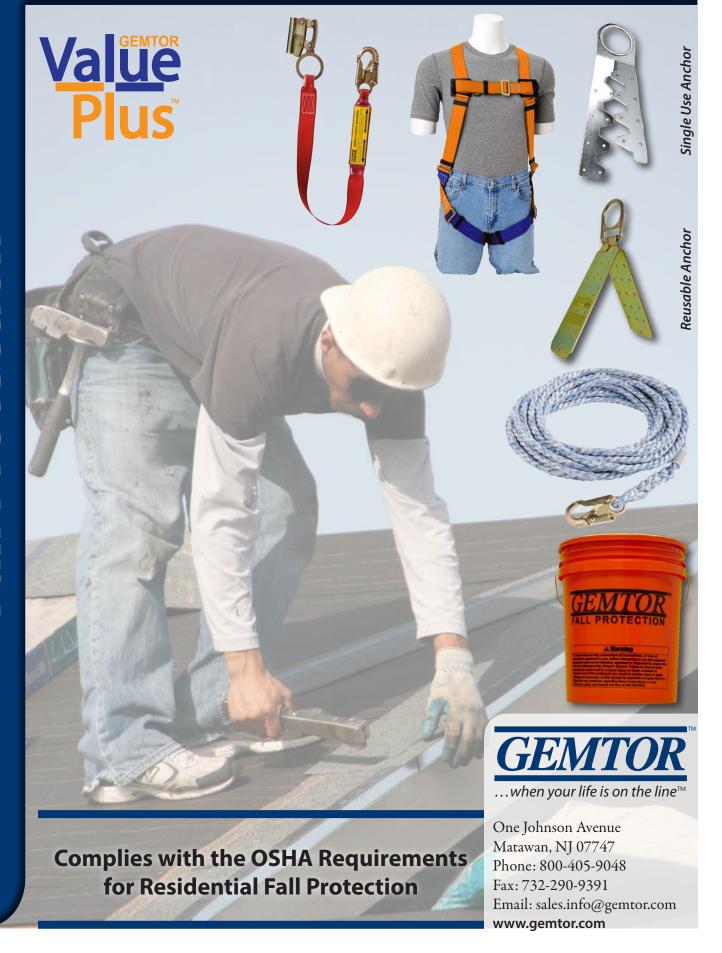

#### Roofer's Fall Protection Kit

Gemtor's Model VP801-2 and VP811-2 Fall Protection Kits for residential roofers are the perfect choice for bringing your employees into compliance with the OSHA Residential Fall Protection guidelines. Packaged in a high visibility weatherproof bucket, each worker can be assigned their own personal fall protection kit. Each kit contains everything needed to help protect your worker from falls while working on pitched roof structures.

## Premium 5-point Full-body Harness

- ☑ Fully adjustable shoulder and leg straps.
- ☑ Two color design for easy donning.
- ☑ Sub-pelvic for superior force distribution.
- ☑ Corrosion resistant zinc plated hardware.
- ✓ Quick connect leg straps.
- ☑ Two lanyard keepers.

## Rope Grab

- ☑ Integral three foot long (3') polyester energy absorbing web lanyard.
- ☑ Works on ¾" diameter lifeline.
- Compact and lightweight.

# Single Use or Reusable Roof Anchor

- Reusable Zinc plated hinge style anchor with a connection point for a snaphook. 5,000 pound rating. Attaches with 16d nails or #8 x 3 ½" wood screws on wooden roofs. (Refer to instructions supplied with the kit for more detail).
- ☑ Single Use Zinc plated stamped anchor with a connection point for a snaphook. 5,000 pound rating. Attaches with 16d nails (16 required for each anchor) on wooden roofs. (Refer to instructions supplied with the kit for more detail).

#### Synthetic Rope Lifeline

- 40' long three (3) strand, %" diameter HSP rope with a minimum breaking strength of 10,000 pounds.
- ☑ Zinc plated locking snaphook on one end.

#### **Available Kits**

VP801-2 – Kit with Single Use Anchor VP811-2 – Kit with Reusable Anchor