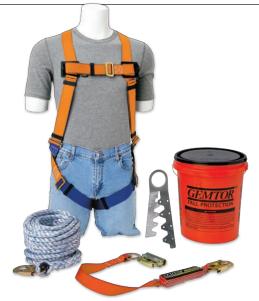

#### Roofer's Fall Protection Kit

Gemtor's Model VP801-2 and VP811-2 Fall Protection Kits for residential roofers are the perfect choice for bringing your employees into compliance with the OSHA Residential Fall Protection guidelines. Packaged in a high visibility weatherproof bucket, each worker can be assigned their own personal fall protection kit. Each kit contains everything needed to help protect your worker from falls while working on pitched roof structures.

## Premium 5-point Full-body Harness

- ☑ Fully adjustable shoulder and leg straps.
- ☑ Two color design for easy donning.
- ☑ Sub-pelvic for superior force distribution.
- ☑ Corrosion resistant zinc plated hardware.
- ✓ Quick connect leg straps.
- ☑ Two lanyard keepers.

## Rope Grab

- ☑ Integral three foot long (3') polyester energy absorbing web lanyard.
- ☑ Works on ¾" diameter lifeline.
- Compact and lightweight.

# Single Use or Reusable Roof Anchor

- Reusable Zinc plated hinge style anchor with a connection point for a snaphook. 5,000 pound rating. Attaches with 16d nails or #8 x 3 ½" wood screws on wooden roofs. (Refer to instructions supplied with the kit for more detail).
- ☑ Single Use Zinc plated stamped anchor with a connection point for a snaphook. 5,000 pound rating. Attaches with 16d nails (16 required for each anchor) on wooden roofs. (Refer to instructions supplied with the kit for more detail).

#### Synthetic Rope Lifeline

- 40' long three (3) strand, %" diameter HSP rope with a minimum breaking strength of 10,000 pounds.
- ☑ Zinc plated locking snaphook on one end.

#### **Available Kits**

VP801-2 – Kit with Single Use Anchor VP811-2 – Kit with Reusable Anchor