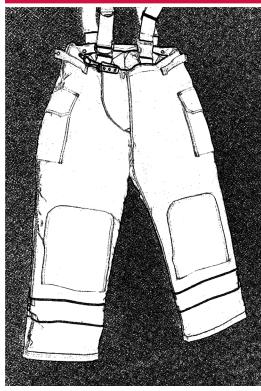

## 541NYC Shown

Waist measurement shall be taken over the bunker pants.

These Bunker pants have a RIGHT side closure. If your pants have this configuration, you need to order a RIGHT side opening Gemtor Harness.

Models: 546NYCR or 541NYCR

| Right Side Opening                                   |                  |
|------------------------------------------------------|------------------|
| Model #                                              | Waist Size Range |
| 546NYCR-0                                            | 30" to 44"       |
| 546NYCR-2                                            | 36" to 50"       |
| 546NYCR-4                                            | 44" to 56"       |
| 541NYCR-0                                            | 30" to 44"       |
| 541NYCR-2                                            | 36" to 50"       |
| 541NYCR-4                                            | 44" to 56"       |
| Add <b>A</b> for aluminum or <b>N</b> for no pompier |                  |