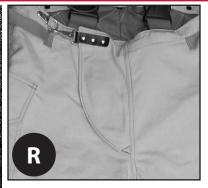

## 541NYC Shown

Waist measurement shall be taken over the bunker pants.

These Bunker pants have a RIGHT side closure. If your pants have this configuration, you need to order a RIGHT side opening Gemtor Harness.