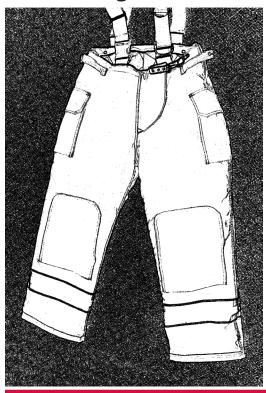

## Ordering Guide for the Gemtor 541NYC and 546NYC Harnesses

These Bunker pants have a **LEFT** side closure. If your pants have this configuration, you need to order a **LEFT** side opening Gemtor Harness.

Models: 546NYCL or 541NYCL FDNY Bunker pants have a LEFT SIDE closure.

| Left Side Opening                                    |                  |
|------------------------------------------------------|------------------|
| Model #                                              | Waist Size Range |
| 546NYCL-0                                            | 30" to 44"       |
| 546NYCL-2                                            | 36" to 50"       |
| 546NYCL-4                                            | 44" to 56"       |
| 541NYCL-0                                            | 30" to 44"       |
| 541NYCL-2                                            | 36" to 50"       |
| 541NYCL-4                                            | 44" to 56"       |
| Add <b>A</b> for aluminum or <b>N</b> for no pompier |                  |
| book to and of Madal number                          |                  |