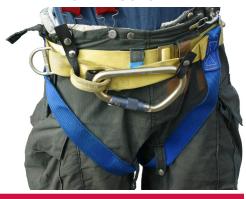

## hook to end of Model number. Product Differences

The 546NYC harness has a front leg strap adjusters and rear waist belt adjustment. Available with **A**luminum or <u>No</u> pompier hook. Includes a D-Ring for escape system attachment.

The 541NYC has rear leg strap adjusters and multiple waist belt adjustment points. Available with **A**luminum or **No** pompier hook. Includes a D-Ring for escape system attachment.