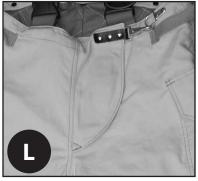

## 541NYC Shown

Waist measurement shall be taken over the bunker pants.

These Bunker pants have a RIGHT side closure. If your pants have this configuration, you need to order a RIGHT side opening Gemtor Harness.