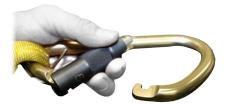

Harness Pompier Aluminum Hook with Triple Action Automatic Locking Gate. Hook has a 9,000 pound NFPA rating.

In accordance with NFPA 1983-1999