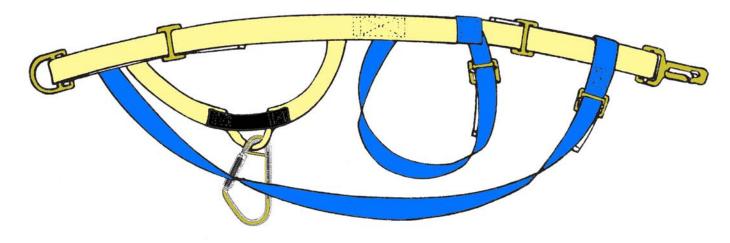

## **Gemtor 541 Left Side Closing Harness Donning Instructions**

- 1. Hold Harness in front of you, D-ring in left hand, and snaphook in right hand.
- Place right leg through small blue strap loop (shaded, above). Make sure large blue loop is behind right leg.

- Pull harness up to waist. Bring snap hook around back and snap into D-ring. Adjust belt to waist size by pulling yellow adjustment straps near snaphook and D-ring.
- Pull two blue cinch straps in rear to tighten leg straps.