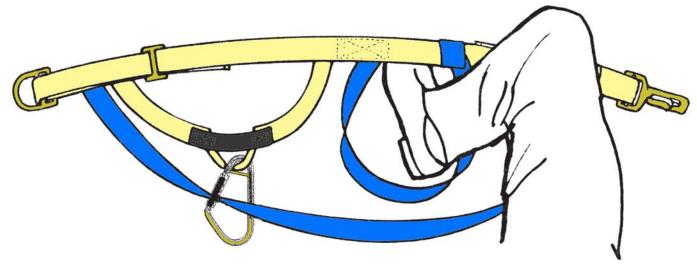

## **Gemtor 541 Left Side Closing Harness Donning Instructions**

- 1. Hold Harness in front of you, D-ring in left hand, and snaphook in right hand.
- Place right leg through small blue strap loop (shaded, above). Make sure large blue loop is behind right leg.

- Pull harness up to waist. Bring snap hook around back and snap into D-ring. Adjust belt to waist size by pulling yellow adjustment straps near snaphook and D-ring.
- Pull two blue cinch straps in rear to tighten leg straps.