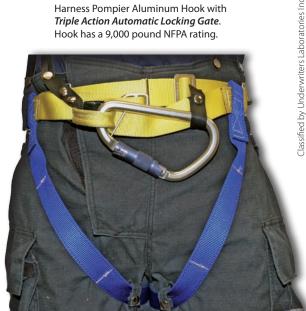

Harness Pompier Aluminum Hook with Triple Action Automatic Locking Gate. Hook has a 9,000 pound NFPA rating.

In accordance with NFPA 1983-1999