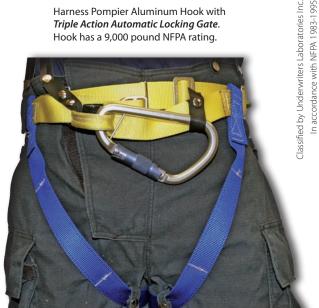

Harness Pompier Aluminum Hook with Triple Action Automatic Locking Gate. Hook has a 9,000 pound NFPA rating.