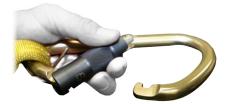

Harness Pompier Aluminum Hook with Triple Action Automatic Locking Gate. Hook has a 9,000 pound NFPA rating.