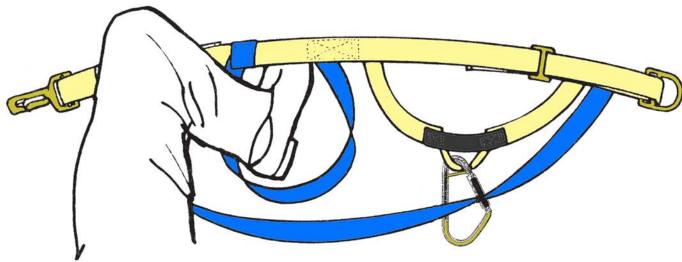

## **Gemtor 541 Right Side Closing Harness Donning Instructions**

- 1. Hold Harness in front of you, D-ring in right hand, and snaphook in left hand.
- 2. Place left leg through small blue strap loop (shaded, above). Make sure large blue loop is behind left leg.

- 3. Pull harness up to waist. Bring snap hook around back and snap into D-ring. Adjust belt to waist size by pulling yellow adjustment straps near snaphook and D-ring.
- 4. Pull two blue cinch straps in rear to tighten leg straps.