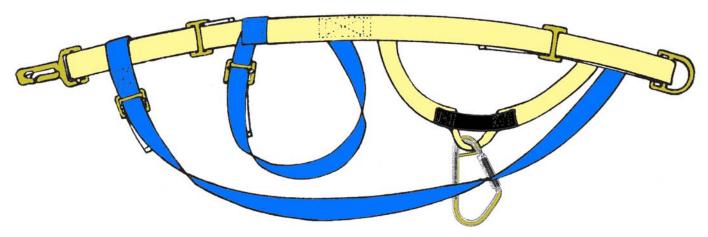

## **Gemtor 541 Right Side Closing Harness Donning Instructions**

- 1. Hold Harness in front of you, D-ring in right hand, and snaphook in left hand.
- 2. Place left leg through small blue strap loop (shaded, above). Make sure large blue loop is behind left leg.

- 3. Pull harness up to waist. Bring snap hook around back and snap into D-ring. Adjust belt to waist size by pulling yellow adjustment straps near snaphook and D-ring.
- 4. Pull two blue cinch straps in rear to tighten leg straps.