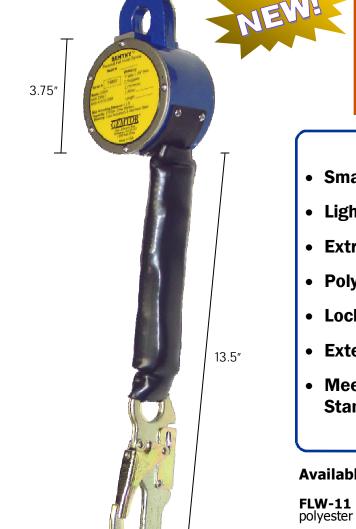

## **GEMTOR** MODEL # FLW-11 - FALL LIMITER

Unlike our competitors plastic and multi-piece extruded aluminum lightweight SRLs and fall limiters, our cast aluminum FLW-11 can handle the rigors of everyday use. Because of its nearly indestructible housing and its very light weight, the Gemtor FLW is perfect for virtually all applications. Whether you're on a construction site, using a warehouse order picker, in a manufacturing facility or performing maintenance, you will appreciate all the FLW has to offer. The External energy absorber provides an added level of security in the event that the device is subjected to unusually high forces. The FLW-11 incorporates a centrifugal braking system and external energy absorber that work together to ensure that fall arrest forces do not exceed 900 lbs.

2.375"

The most durable lightweight SRL available!

Made for the "REAL" World!

- Small (3.75" dia. x 2.375" thick)
- Lightweight (only 3 lbs.)
- Extremely strong die-cast aluminum
- Polyester or aramid (Technora) lifeline
- Locking Snaphook
- External energy absorber
- Meets OSHA, ANSI A10.32 & Z359.1 Standards

## Available Models:

**FLW-11** - Self-retracting fall arrest device, 1 in. x 10 ft. polyester webbing, cast aluminum housing

**FLW-11T** - Self-retracting fall arrest device, 1 in. x 10 ft. Technora webbing, cast aluminum housing